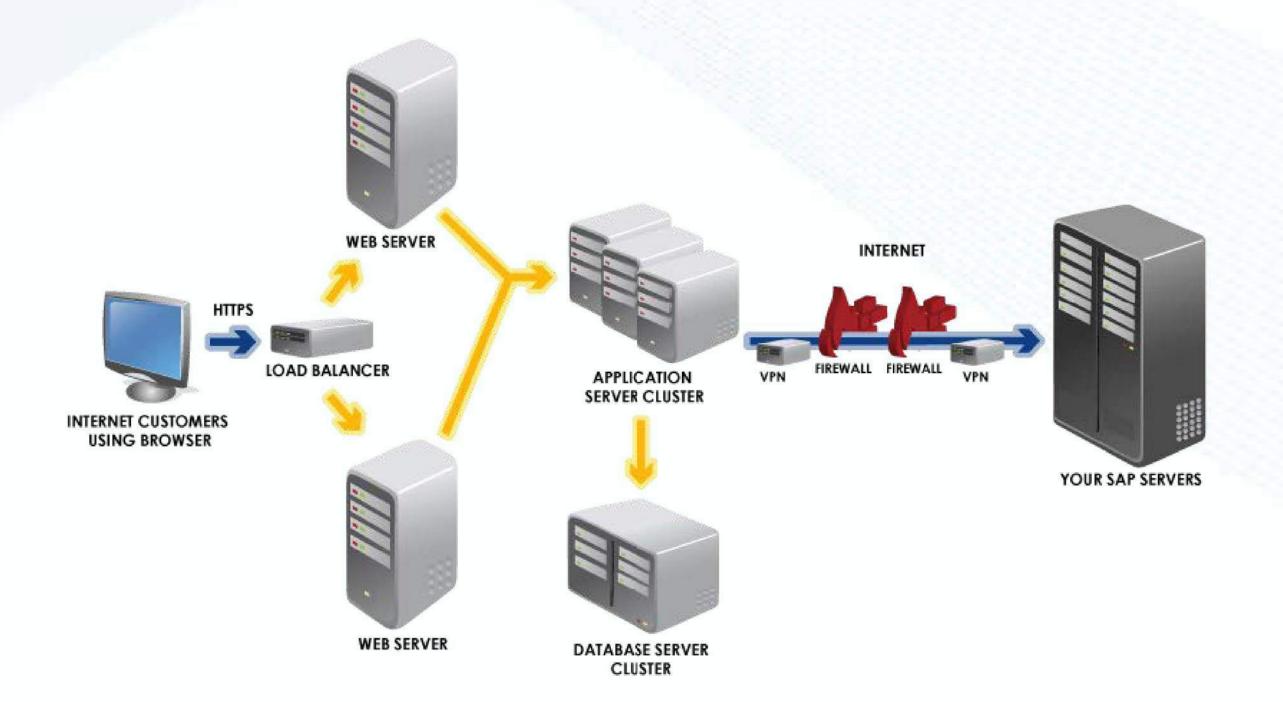

#### Dedicated Servers

FirstOne's development center is equipped with dedicated servers for application Hosting, Testing and Client presentation